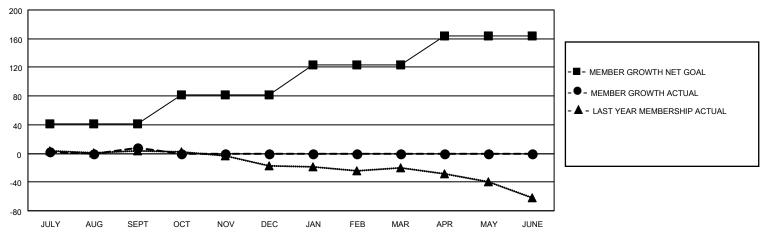

#### GOALS AND ACTUAL MEMBERS CUMULATIVE

| DROPPED CLUBS: 0 |    | 19 CLUBS OF 56 ADDED 1 OR<br>MORE NEW MEMBERS | GENDER DISTRIBUTION                |              |  |
|------------------|----|-----------------------------------------------|------------------------------------|--------------|--|
|                  |    | WORE NEW WEINBERS                             | MALE                               | 749 (67.48%) |  |
|                  |    |                                               | FEMALE                             | 361 (32.52%) |  |
| DROPPED MEMBERS  |    |                                               | NON BINARY                         | 0 (0.00%)    |  |
|                  |    |                                               | PREFER NOT TO ANSWER               | 0 (0.00%)    |  |
| DECEASED         | 1  |                                               |                                    |              |  |
| CLUB CANCELLED   | 0  | CLICK HERE FOR CUMULATIVE                     | TOTAL FAMILY UNIT MEMBERS 122      |              |  |
| OTHER            | 24 | MEMBERSHIP DATA                               |                                    |              |  |
| TOTAL            | 25 |                                               | FAMILY MEMBERS PAYING HALF DUES 61 |              |  |
|                  |    |                                               |                                    |              |  |